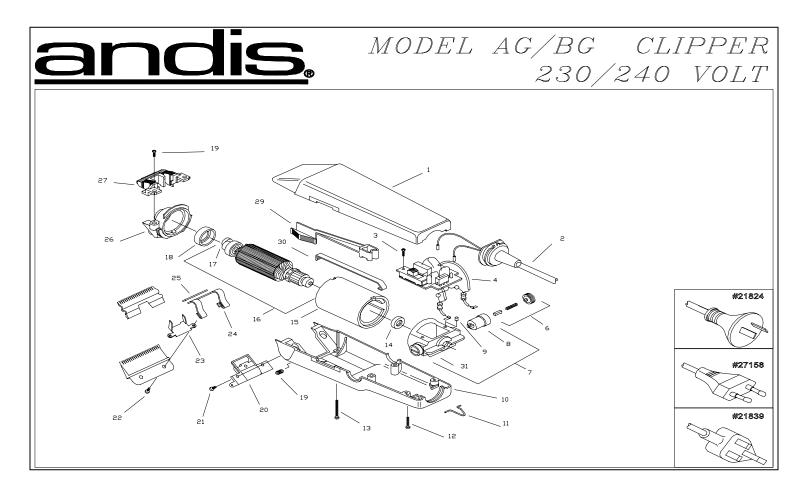

| ITEM<br>NO. | PART NO. | DESCRIPTION                             | QTY.<br>REQ'D | ITEM<br>NO. | PART NO. | DESCRIPTION                         | QTY.<br>REQ'D |
|-------------|----------|-----------------------------------------|---------------|-------------|----------|-------------------------------------|---------------|
| 1           |          | Upper Cover                             |               | 17          | 27854    | Plastic Cam & Bearing Assembly      | 1             |
| 1a          | 27257    | Upper Cover (Model AG)                  | 1             | 18          | 21068    | Bearing Mounting Ring               | 1             |
|             |          |                                         |               | 19          | 21014    | Blade Retaining Spring              | 1             |
| 2           |          | Cord Set                                |               | 20          |          | Hinge Assembly                      |               |
| 2a          | 21839    | BS Style Cord Set (Models AG & BG)      | 1             | 20a         | S27164   | Hinge Assembly (Model AG)           | 1             |
| 2b          | 27158    | VDE Style Cord Set (Model AG & BG)      | 1             | 20b         | S21743   | Hinge Assembly (Mdl BG & Oster 76 & | 1             |
| 2c          | 21824    | SAA Style Cord Set (Models AG & BG)     | 1             |             |          | 89 Blade Compatibility)             |               |
| 3           | 65828    | Screw                                   | 2             | 21          | 27861    | Blade Hinge Screw                   | 1             |
| 4           | 22034    | Speed Control                           | 1             | 22          | 64139    | Blade Screw                         | 1             |
| 5           | -        | -                                       |               | 23          | 64003    | Blade Bracket                       | 1             |
| 6           | 21936    | Brush Repair Kit                        | 1             | 24          | 64197    | Tension Spring                      | 1             |
| 7           | 21766    | Brush Housing Assembly (incl. 8, 9, 31) | 1             | 25          | 64027    | Blade Buide                         | 1             |
| 8           | 21765    | Brush Holder                            | 2             | 26          | 27181    | Front Motor Frame Assembly          | 1             |
| 9           | 21021    | Set Screw                               | 2             | 27          | S20651   | Blade Drive Assembly                | 1             |
| 10          |          | Lower Housing                           |               | 28          | 15766    | Blade Drive Screw                   | 2             |
| 10a         | 21331    | Lower Housing (Model AG/BG 220V)        | 1             | 29          | 21018    | Switch Actuating Arm                | 1             |
| 10b         | 21333    | Lower Housing (Model AG/BG 240V-U.K.)   | 1             | 30          | 27198    | Motor Frame Retaining Clip          | 2             |
| 10c         | 21335    | Lower Housing (Model AG/BG 240V-Aus)    | 1             | 31          | 21130    | Brush End Housing                   | 1             |
| 11          | 25018    | Hanger Bail                             | 1             |             |          |                                     |               |
| 12          | 21050    | Rear Housing Screw                      | 2             |             |          |                                     |               |
| 13          | 21048    | Front Housing Screw                     | 2             |             |          |                                     |               |
| 14          | 21067    | Bearing Mounting Ring                   | 1             |             |          |                                     |               |
| 15          | 27352    | Field Assembly                          | 1             |             |          |                                     |               |
| 16          | 21977    | Armature Assembly with Plastic Cam      | 1             |             |          |                                     |               |